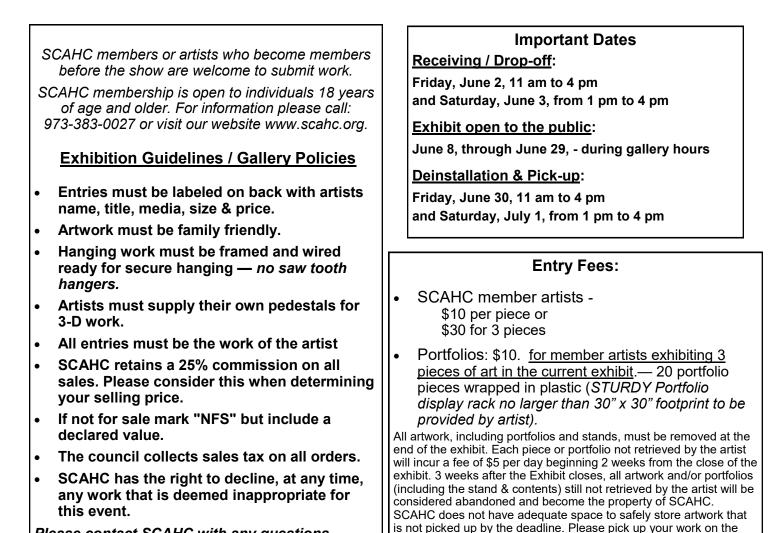

## Sussex County Arts & Heritage Council

## Images of Sussex County (Members Exhibit) Exhibition on view: June 8, through June 29, 2023

There are many facets of beauty within Sussex County. Please let your thoughts, ideas, and impressions of Sussex County be the inspiration for this exhibition. We welcome your interpretation of this theme!

Entries in all fine arts media will be accepted.

Please contact SCAHC with any questions.

Sussex County Arts and Heritage Council / 133 Spring Street, Newton, NJ 07860 • 973-383-0027 Tuesday - Friday 10 am - 5 pm / Saturday by appointment